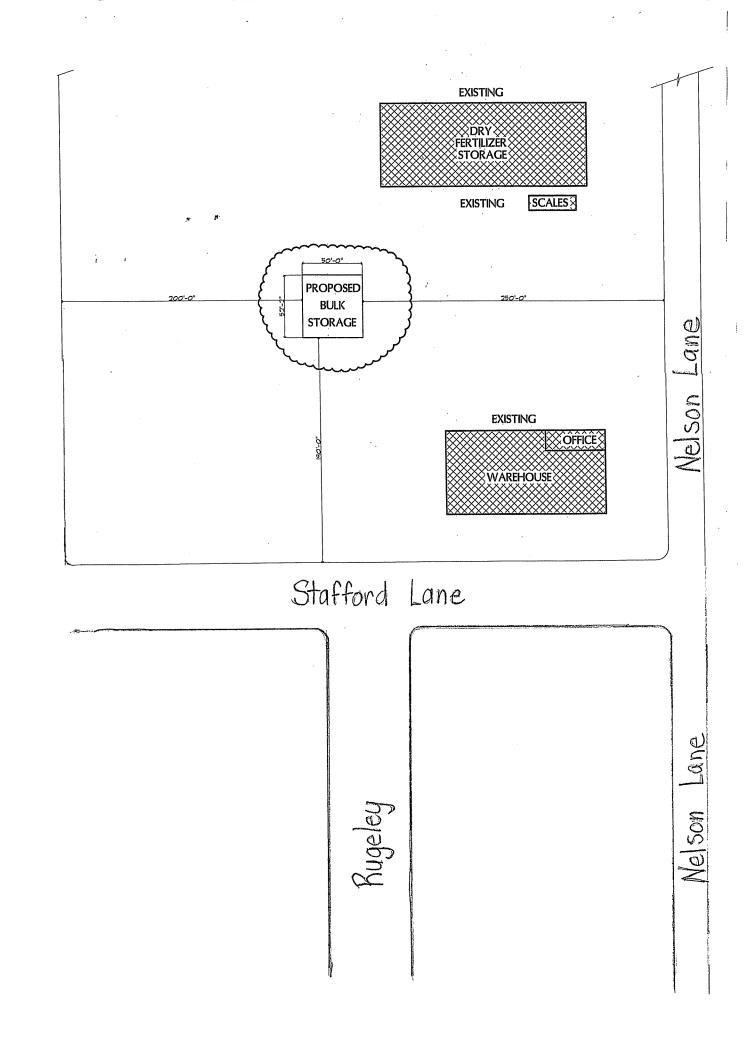

Describe the variance request and the reason for requesting variance:

QUEST A VARIANCE to construct A 50'X 52' METAL BUILDING

LINE. Both Lots ARE OWNED by SAME DARTY. OVER A PROPERTY

ATTACH A SITE PLAN WITH DIMENSIONS TO PROPERTY LINES: