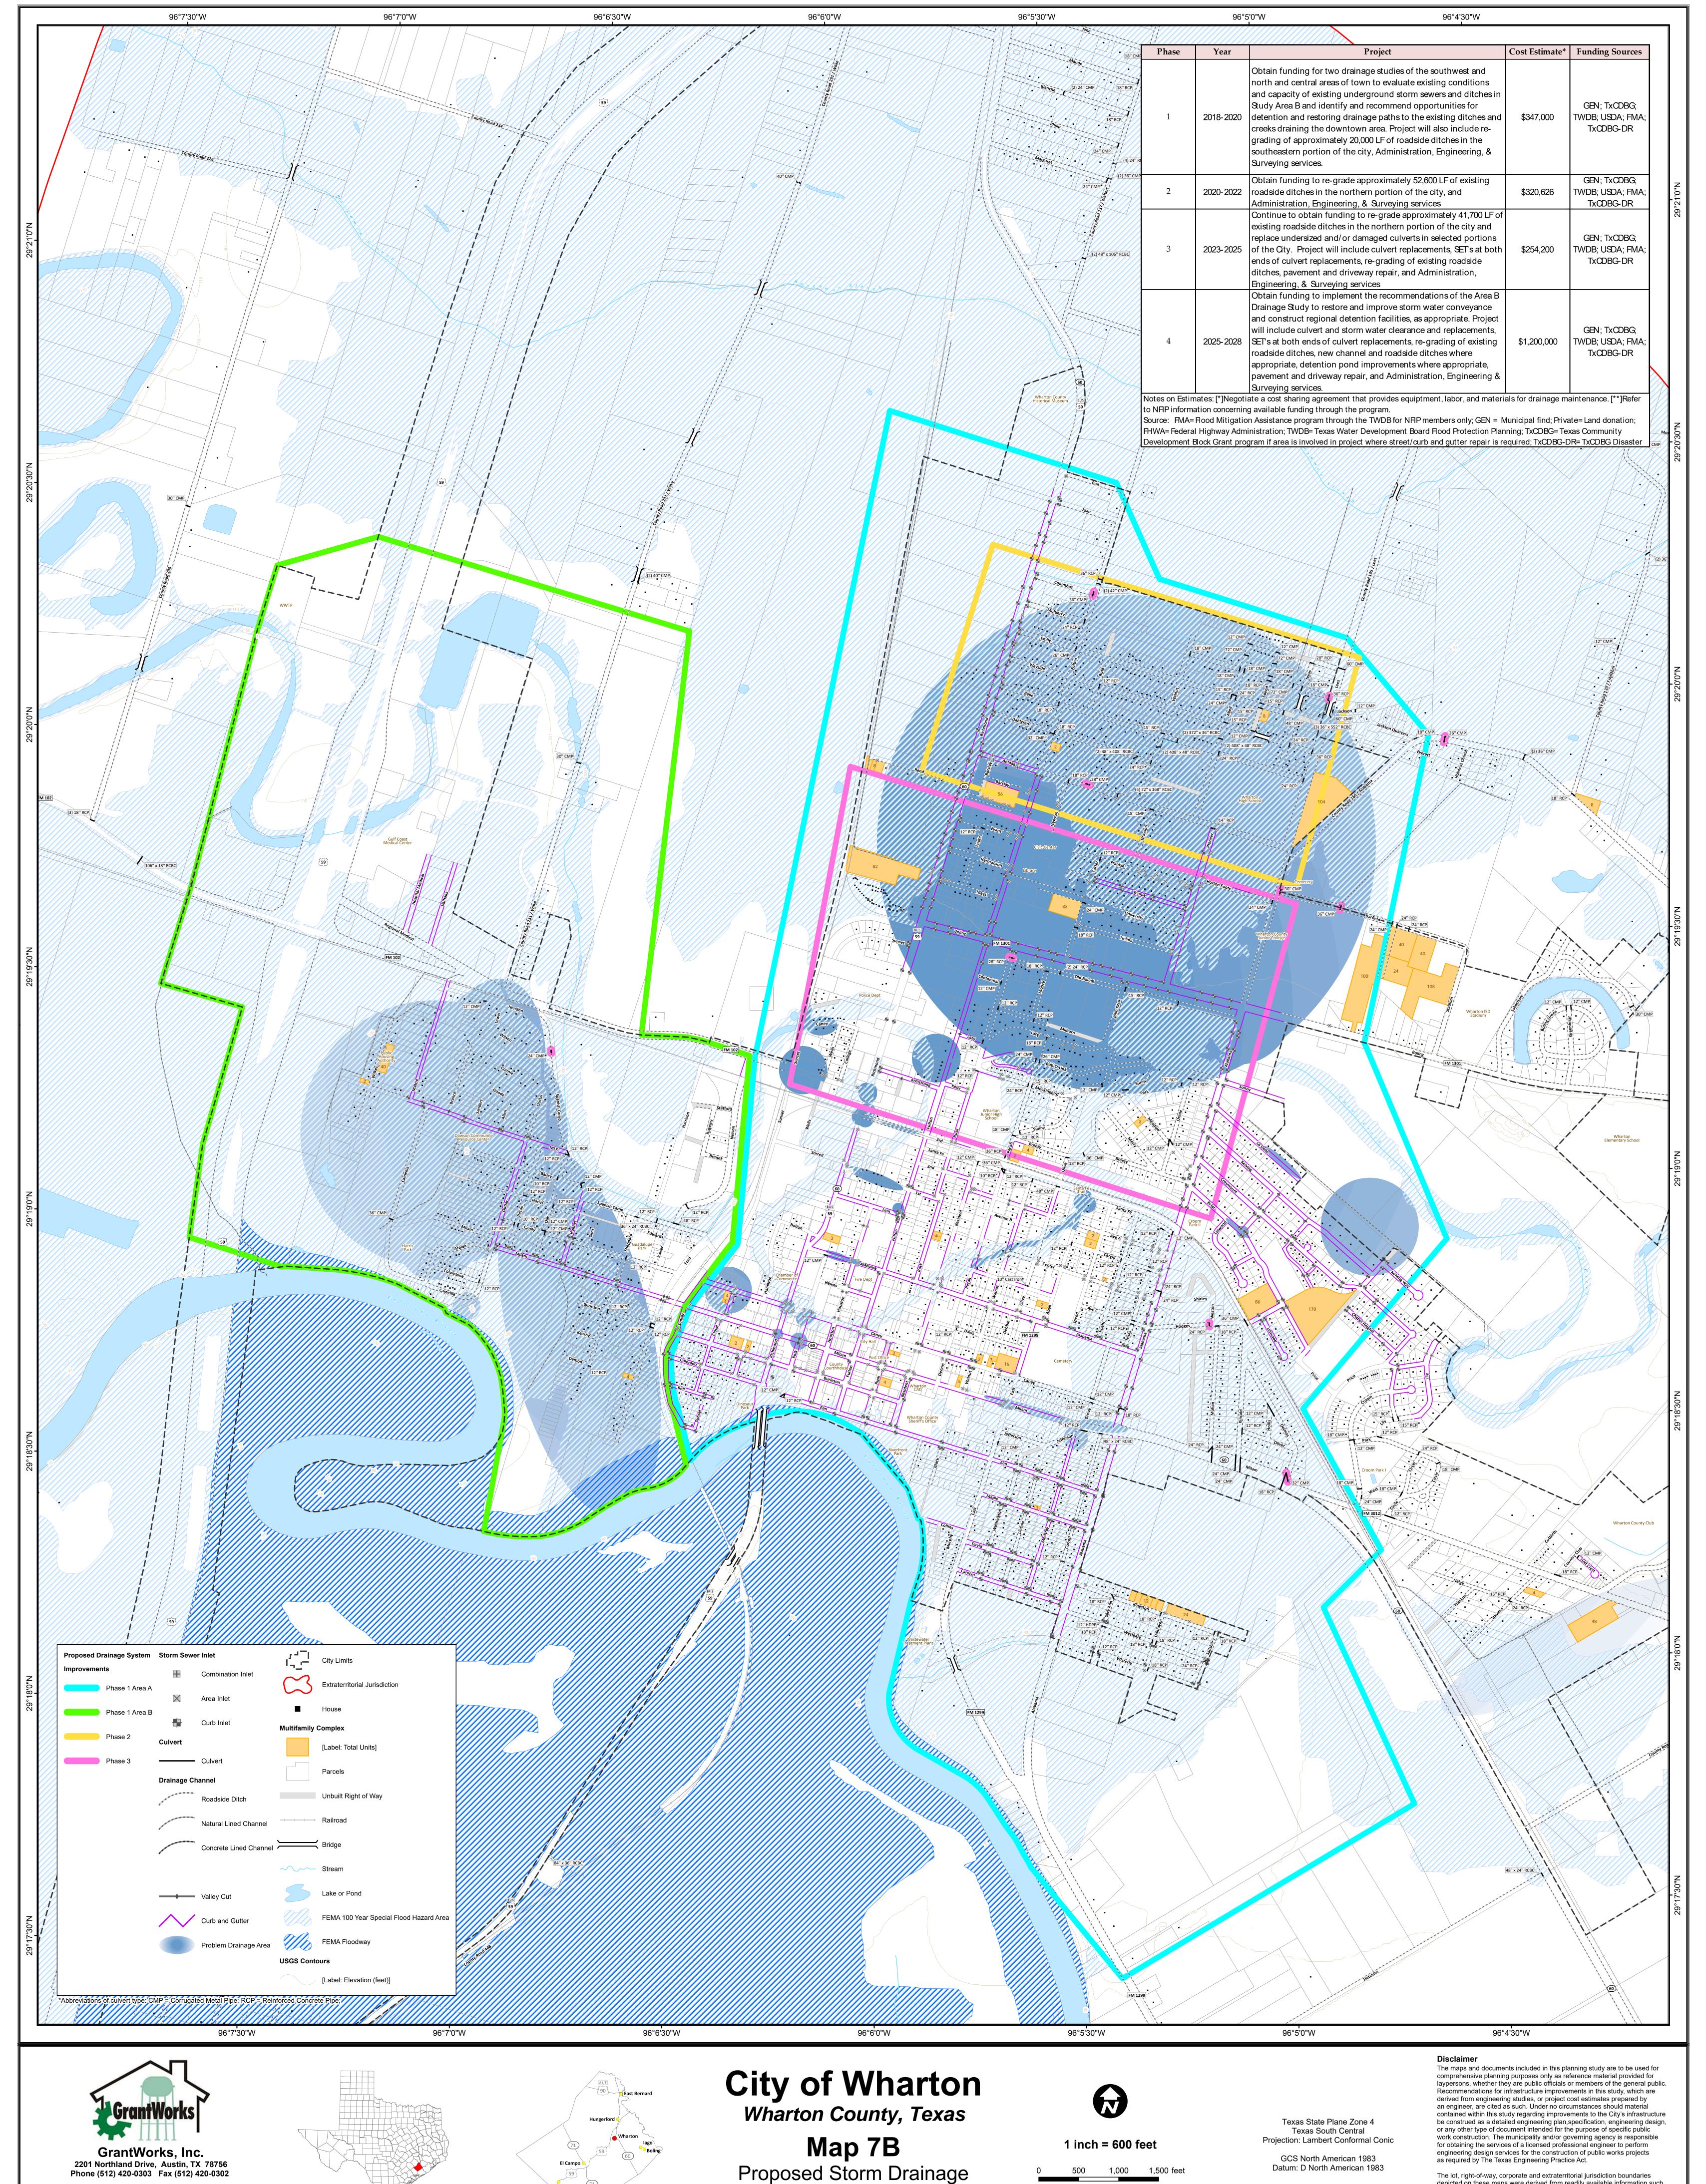

Proposed Storm Drainage Improvements 2018 - 2028 October 2018

depicted on these maps were derived from readily available information such as existing corporate maps, Census maps, or plat maps from the County Clerk or Appraisal District and are representational in nature. Locations and characterizations of infrastructure, facilities, and structures depicted on these maps are approximate. The City and GrantWorks, Inc. do not intend to establish or confirm true and legal boundaries or exact locations of physical objects with these maps and do not warrant or approve the use of these maps for any purpose other than general reference and information.