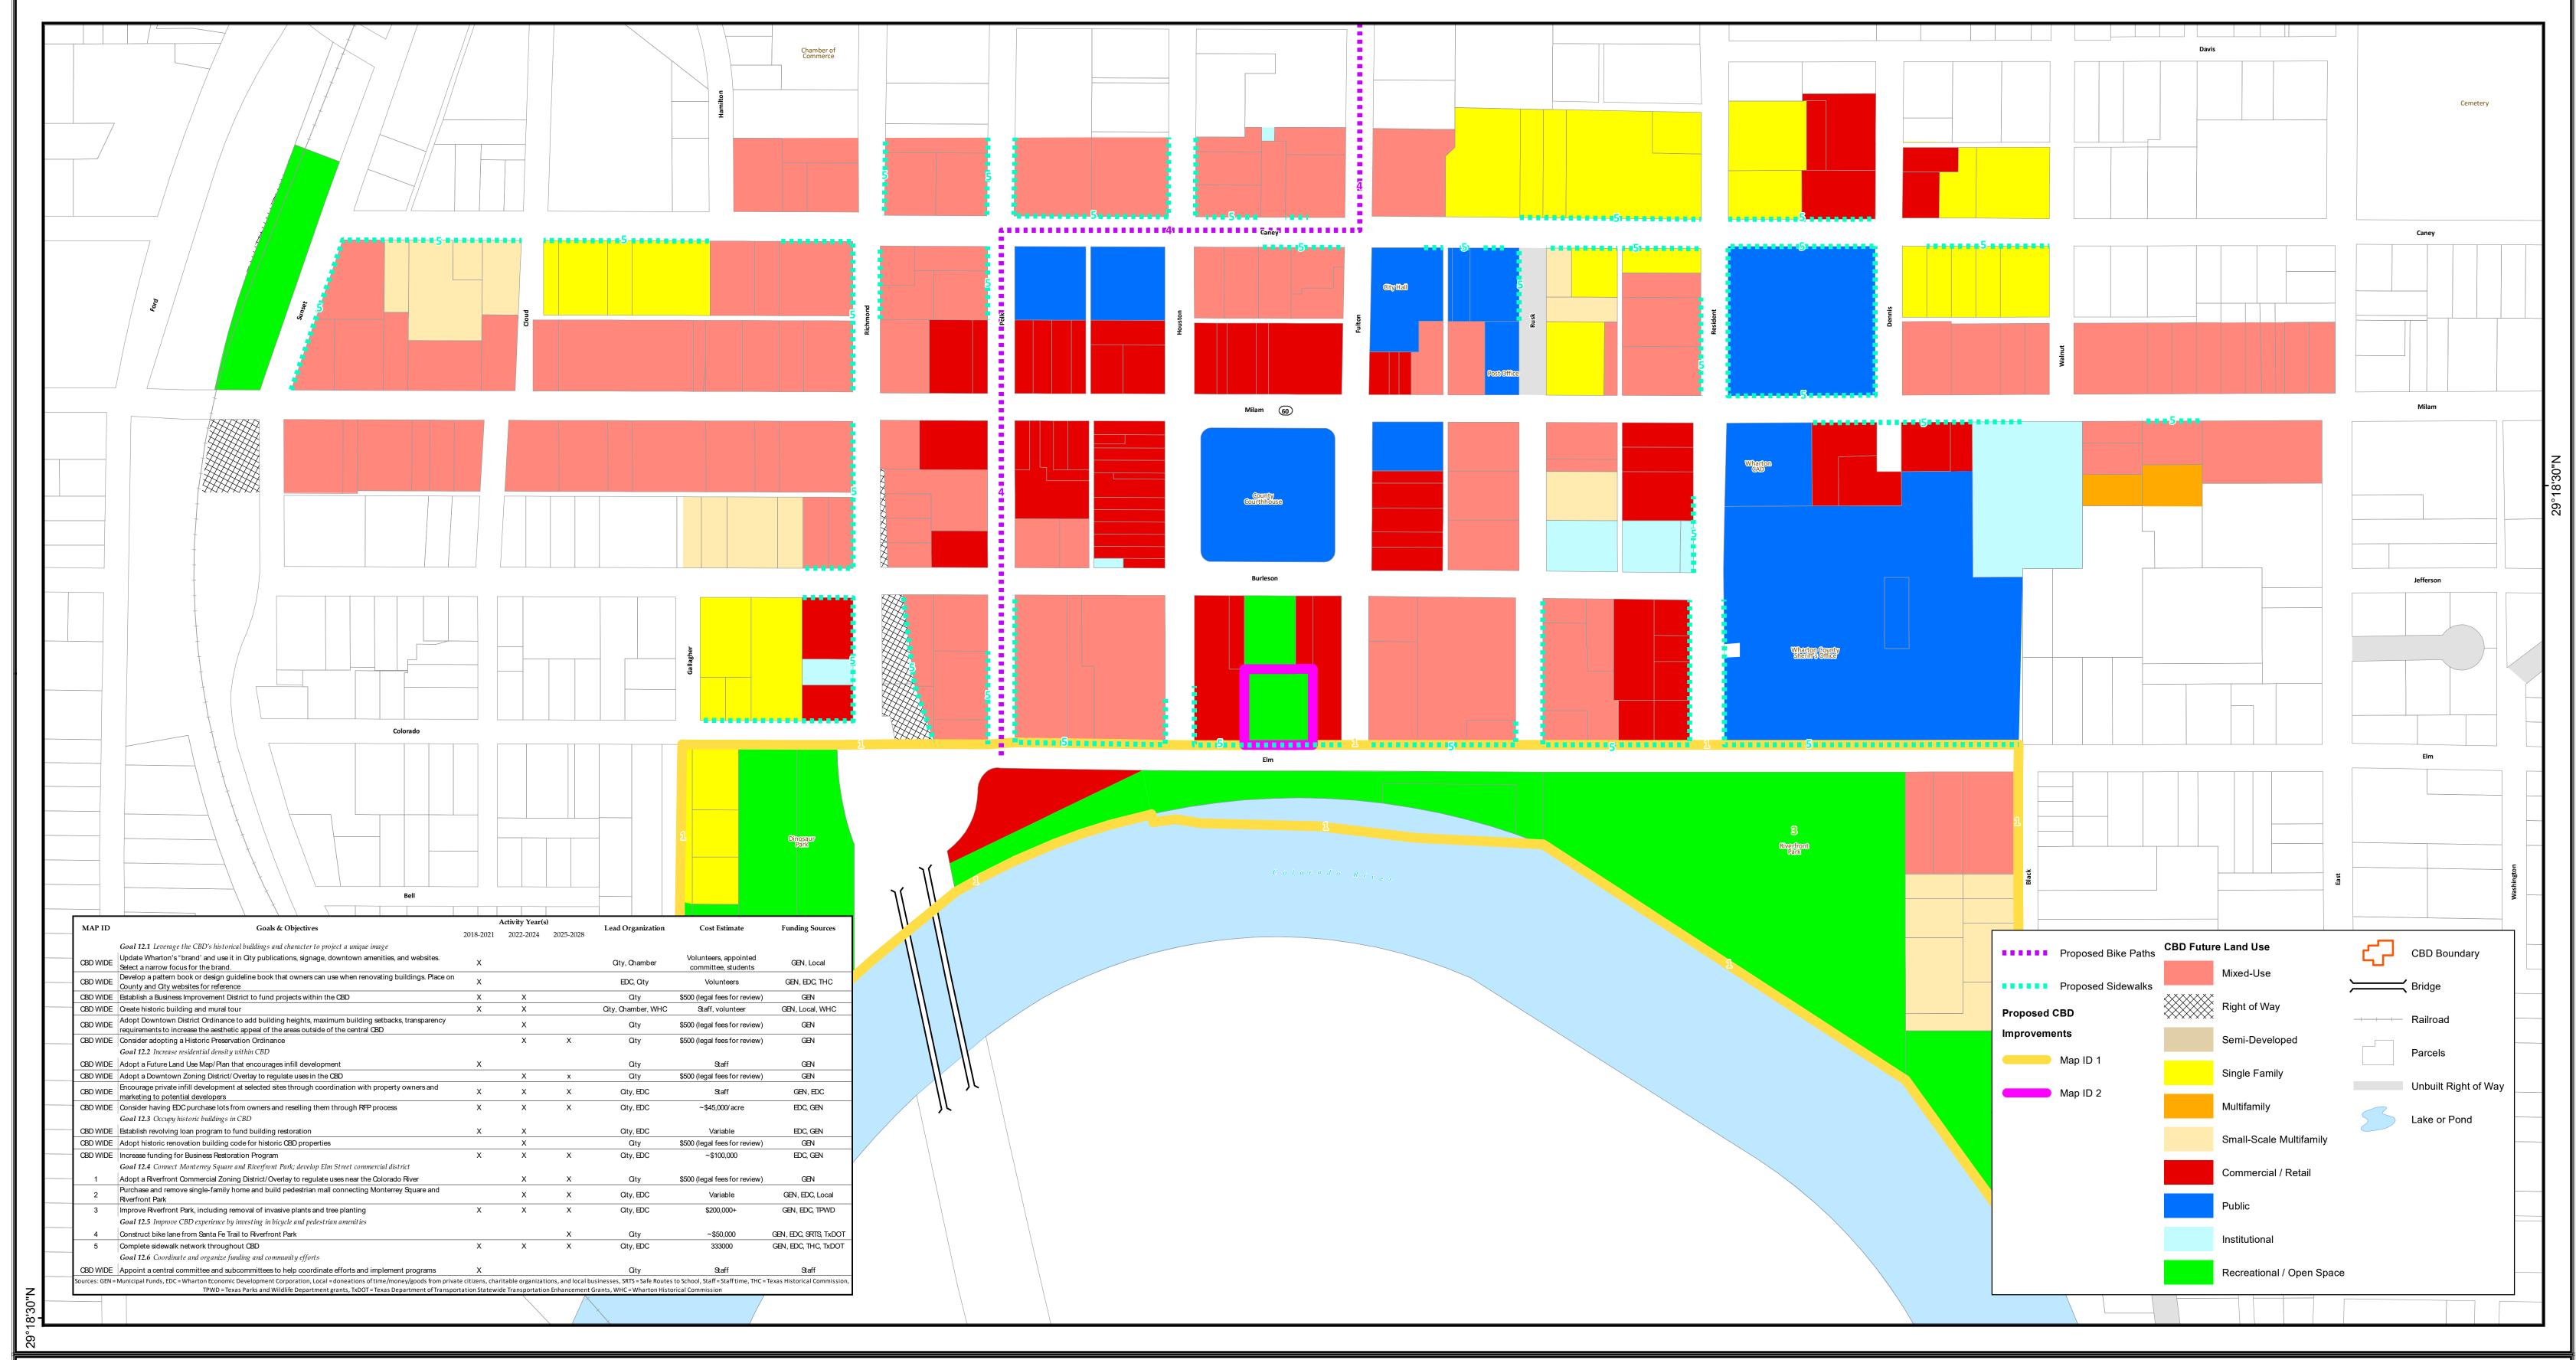

## Map 12C

Central Business District Improvements 2018 - 2028 October 2018

1 inch = 150 feet

0 100 200 300 feet

Texas State Plane Zone 4
Texas South Central
Projection: Lambert Conformal Conic

GCS North American 1983 Datum: D North American 1983

## Disclaimer

The maps and documents included in this planning study are to be used for comprehensive planning purposes only as reference material provided for laypersons, whether they are public officials or members of the general public. Recommendations for infrastructure improvements in this study, which are derived from engineering studies, or project cost estimates prepared by an engineer, are cited as such. Under no circumstances should material contained within this study regarding improvements to the City's infrastructure be construed as a detailed engineering plan, specification, engineering design, or any other type of document intended for the purpose of specific public work construction. The municipality and/or governing agency is responsible for obtaining the services of a licensed professional engineer to perform engineering design services for the construction of public works projects as required by The Texas Engineering Practice Act.

The lot, right-of-way, corporate and extraterritorial jurisdiction boundaries depicted on these maps were derived from readily available information such as existing corporate maps, Census maps, or plat maps from the County Clerk or Appraisal District and are representational in nature. Locations and characterizations of infrastructure, facilities, and structures depicted on these maps are approximate. The City and GrantWorks, Inc. do not intend to establish or confirm true and legal boundaries or exact locations of physical objects with these maps and do not warrant or approve the use of these maps for any purpose other than general reference and information.