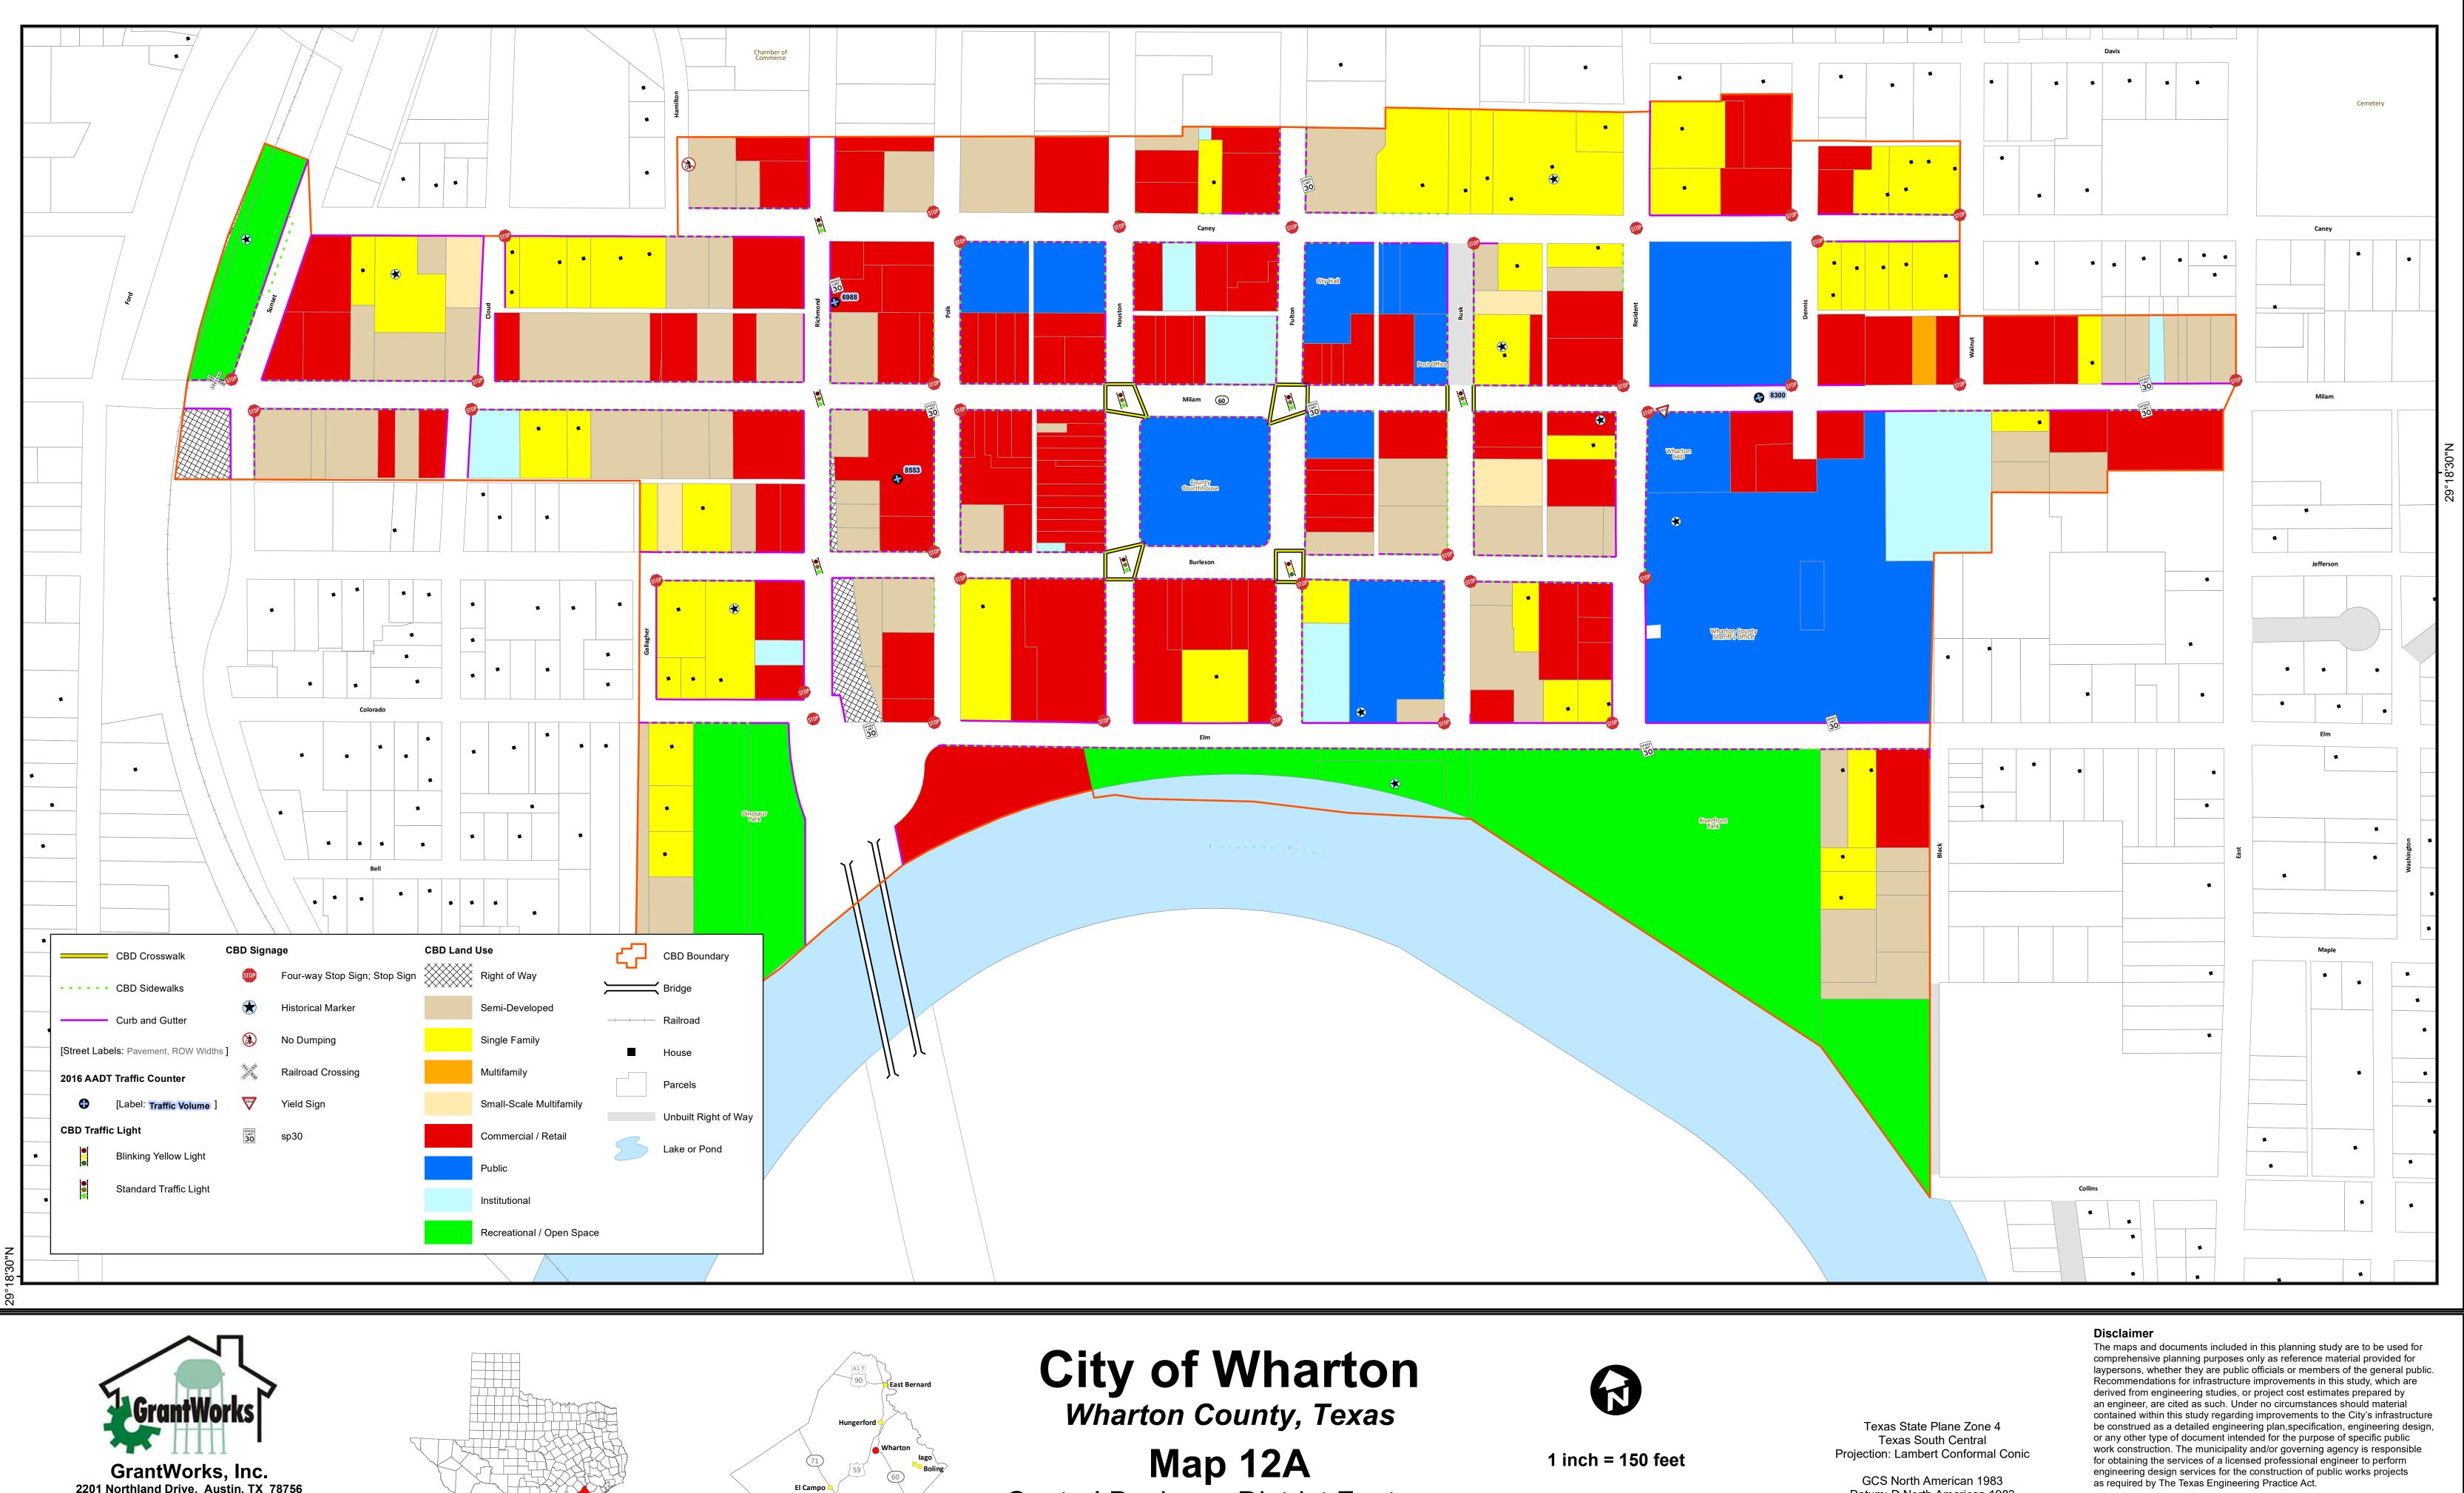

This illustration was created using the best available data. Subsequent additions, edits, & georectification performed by Grantworks, Inc.

Wharton County, Texas

Louise

200 300 feet 100

Central Business District Features

October 2018

Wharton County

71

as required by The Texas Engineering Practice Act.

The lot, right-of-way, corporate and extraterritorial jurisdiction boundaries depicted on these maps were derived from readily available information such as existing corporate maps, Census maps, or plat maps from the County Clerk or Appraisal District and are representational in nature. Locations and characterizations of infrastructure, facilities, and structures depicted on these maps are approximate. The City and GrantWorks, Inc. do not intend to establish or confirm true and legal boundaries or exact locations of physical objects with these maps and do not warrant or approve the use of these maps for any purpose other than general reference and information.

GCS North American 1983 Datum: D North American 1983